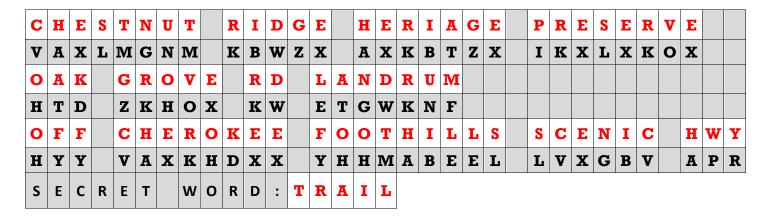

# **MALT LOCATION: Tango**

All **Malt** clues are encrypted with a <u>Caesar Cipher</u>. Set the [CIPHER WHEEL] to the letter found attached to the **Copper Coil** to decode them. Visit **ONE** location, and deduce its *Secret Word* by using the [TRANSPARENCIES]. Document the *Secret Word* in the space provided below to earn your **Malt**. Then, find the *Secret Word* on the <u>Word Grid</u> to proceed with **Corn**.

#### **MALT LOCATION: November**

All **Malt** clues are encrypted with a <u>Caesar Cipher</u>. Set the [CIPHER WHEEL] to the letter found attached to the **Copper Coil** to decode them. Visit **ONE** location, and deduce its *Secret Word* by using the [TRANSPARENCIES]. Document the *Secret Word* in the space provided below to earn your **Malt**. Then, find the *Secret Word* on the <u>Word Grid</u> to proceed with **Corn**.

# **MALT LOCATION: Sierra**

All **Malt** clues are encrypted with a <u>Caesar Cipher</u>. Set the **[CIPHER WHEEL]** to the letter found attached to the **Copper Coil** to decode them. Visit **ONE** location, and deduce its *Secret Word* by using the **[TRANSPARENCIES]**. Document the *Secret Word* in the space provided below to earn your **Malt**. Then, find the *Secret Word* on the <u>Word Grid</u> to proceed with **Corn**.

# **MALT LOCATION:** Papa

All **Malt** clues are encrypted with a <u>Caesar Cipher</u>. Set the **[CIPHER WHEEL]** to the letter found attached to the **Copper Coil** to decode them. Visit **ONE** location, and deduce its Secret Word by using the **[TRANSPARENCIES]**. Document the Secret Word in the space provided below to earn your **Malt**. Then, find the Secret Word on the <u>Word Grid</u> to proceed with **Corn**.

# **MALT LOCATION: Alpha**

All **Malt** clues are encrypted with a <u>Caesar Cipher</u>. Set the [CIPHER WHEEL] to the letter found attached to the **Copper Coil** to decode them. Visit **ONE** location, and deduce its Secret Word by using the [TRANSPARENCIES]. Document the Secret Word in the space provided below to earn your **Malt**. Then, find the Secret Word on the <u>Word Grid</u> to proceed with **Corn**.

# **MALT LOCATION: Bravo**

All **Malt** clues are encrypted with a <u>Caesar Cipher</u>. Set the **[CIPHER WHEEL]** to the letter found attached to the **Copper Coil** to decode them. Visit **ONE** location, and deduce its Secret Word by using the **[TRANSPARENCIES]**. Document the Secret Word in the space provided below to earn your **Malt**. Then, find the Secret Word on the <u>Word Grid</u> to proceed with **Corn**.